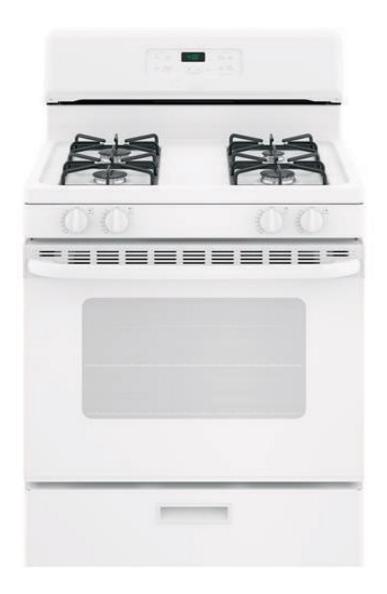

## **CROSLEY**

## Model#: XGF300SMWW/BB

## 30" Free-Standing Standard Clean Gas Range

Approx Dimensions (HxDxW): 46 7/8 in X 28 3/4 in X 30 in.

- Standard clean oven Smooth surface and rounded corners make clean-up quick and easy.
- 4.8 cu. ft. oven capacity Enough room to cook an entire meal at once.
- Sealed cooktop burners Contains spills and make cleaning quick and easy.
- Porcelain upswept cooktop Raised edges contain spills, while the surface is easy to wipe clean.
- Heavy steel grates High-grade steel grates offer dependable, long-lasting performance.
- Two oven racks Feature a durable construction to help accommodate any size or type of cookware.
- One-piece durable handle Strong and long-lasting.