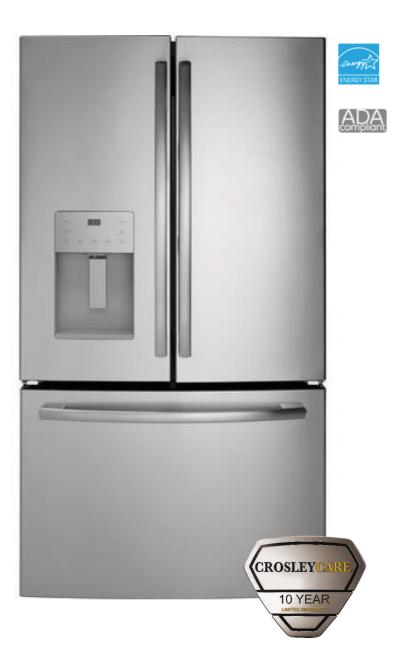

## Model#: XFE26JSMSS

## ENERGY STAR® 25.6 Cu. Ft. French-Door Refrigerator

Approx Dimensions (HxDxW): 69 7/8 in X 36 3/8 in X 35 5/8 in

•25.6cu.ft.capacity

• In-the-door icemaker - Frees up valuable space in the fresh -food section for more storage of your favorite foods.

• Color-matched external Ice and water dispenser -Fills tall bottles, stores and makes ice on the door, saving space.

• LED lighting - Find exactly what you've been looking for under crisp, clear lighting.

• Spill-proof shelves - Raised edges help contain spills and make clean up quick and easy.

Full-width deli drawer - Allows party trays and larger items to fit easily and remain at the ideal temperature
Quick Space shelf - Quickly slides out of the way to make room for tall items