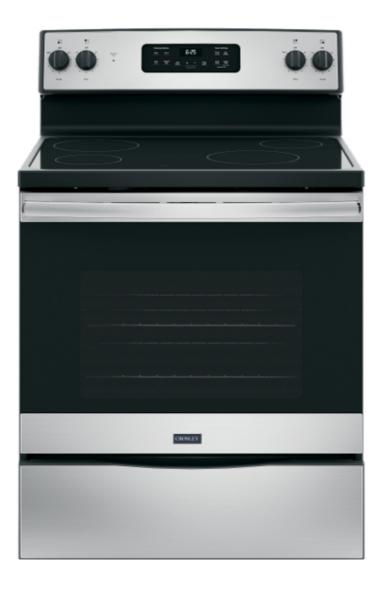

## Model#: XB625RSS

## 30" Free-Standing Self-Clean Electric Range

Approx Dimensions (HxDxW): 47 in X 28 in X 30 in.

- 5.3 cu. ft. oven capacity Enough room to cook an entire meal at once.
- Self-clean oven Cleans the oven cavity without the need for scrubbing.
- Ceramic glass smooth-top with 2- 6" / 1200 watt, 1
  2000 watt, and 1- 2500 watt burners.
- Dual-element Bake Upper and lower elements produce even heat and great results.
- Removable full-width storage drawer Large trays and other cookware can be conveniently stored for quick access.

Available in WHITE, BLACK, and STAINLESS STEEL finishes.