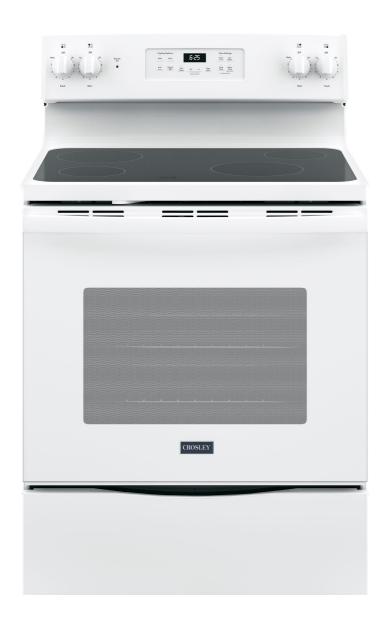

## Model#: XB625DMWW/B/S

## 30" Free-Standing Self-Clean Electric Range

Approx Dimensions (HxDxW): 47 in X 28 in X 30 in.

- 5.3 cu. ft. oven capacity Enough room to cook an entire meal at once.
- Self-clean oven Cleans the oven cavity without the need for scrubbing.
- Ceramic glass smooth-top with 2- 6" / 1200 watt, 1
  2000 watt, and 1- 2500 watt burners.
- Dual-element Bake Upper and lower elements produce even heat and great results.
- Removable full-width storage drawer Large trays and other cookware can be conveniently stored for quick access.

Available in WHITE, BLACK, and STAINLESS STEEL finishes.