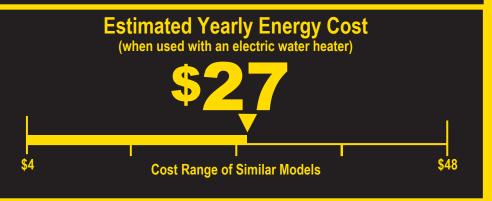

193<sub>kWh</sub>

**Estimated Yearly Electricity Use** 

**\$17** 

Estimated Yearly Energy Cost (when used with a natural gas water heater)

- · Your cost will depend on your utility rates and use.
- · Cost range based only on standard capacity models.
- Estimated energy cost based on six wash loads a week and a national average electricity cost of 14 cents per kWh and natural gas cost of \$1.21 per therm.