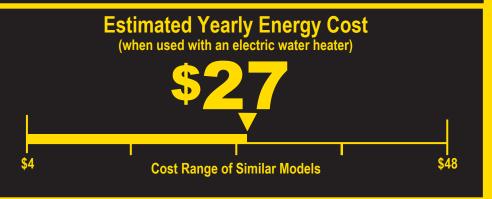

## ENERGYGUIDE

Clothes Washer
Capacity Class: Standard

The Crosley Group, Inc.
Models 5TW4307\*W\*\*\*
Capacity (tub volume): 4.3 cubic feet

Compare ONLY to other labels with yellow numbers.

Labels with yellow numbers are based on the same test procedures.



193<sub>kWh</sub>

**Estimated Yearly Electricity Use** 

**\$17** 

Estimated Yearly Energy Cost (when used with a natural gas water heater)

- · Your cost will depend on your utility rates and use.
- · Cost range based only on standard capacity models.
- Estimated energy cost based on six wash loads a week and a national average electricity cost of 14 cents per kWh and natural gas cost of \$1.21 per therm.