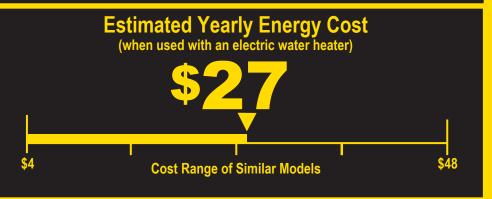

183<sub>kWh</sub>

**Estimated Yearly Electricity Use** 

**\$17** 

Estimated Yearly Energy Cost (when used with a natural gas water heater)

- · Your cost will depend on your utility rates and use.
- · Cost range based only on standard capacity models.
- Estimated energy cost based on six wash loads a week and a national average electricity cost of 14 cents per kWh and natural gas cost of \$1.21 per therm.