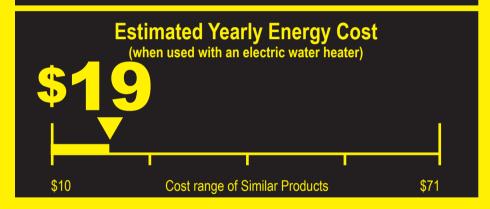

**Estimated Yearly Electricity Use** 

Estimated Yearly Energy Cost (when used with a natural gas water heater)

- Your cost will depend on your utility rates and use.
- Cost range based only on standard capacity models.
- Estimated operating cost based on six wash loads a week and a national average electricity cost of 12 cents per kWh and natural gas cost of \$1.09 per therm.