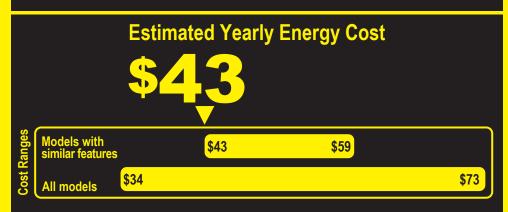

Capacity: 17.5 Cubic Feet

Compare ONLY to other labels with yellow numbers. Labels with yellow numbers are based on the same test procedures.

- Your cost will depend on your utility rates and use.
- Both cost ranges based on models of similar size capacity.
- Models with similar features have automatic defrost, top-mounted freezer, and no through-the-door ice.
- · Estimated energy cost based on a national average electricity cost of 12 cents per kWh.