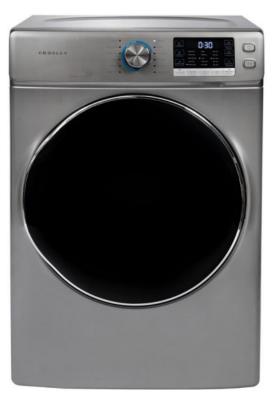

# Front Load Matching Dryer CFDME-G-8105AX/W

# 10 Cycles 8.0 Cu. Ft.

| Height | 39.7  |
|--------|-------|
| Width  | 27"   |
| Depth  | 33.7" |
|        |       |

## 8.0 Cu. Ft. Capacity

**Steam Refresh Cycle** 

Available in Gas: CFDMHE8105AW (white) CFDMHE8105AX (dark silver)

### **10 Dryer Cycles**

With 10 dryer cycles to choose from you can provide the optimal environment for drying all your clothes.