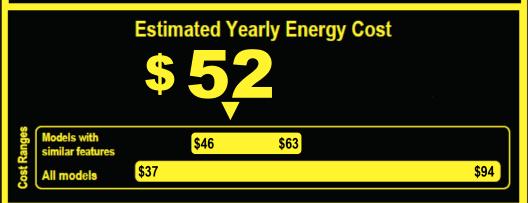

## Compare ONLY to other labels with yellow numbers. Labels with yellow numbers are based on the same test procedures.

- Your cost will depend on your utility rates and use.
- Both cost ranges based on models of similar size capacity.
- Models with similar features have automatic defrost, top-mounted freezer, and no through-the-door ice.
- Estimated energy cost base on a national average electricity cost of 12 cents per kWh.